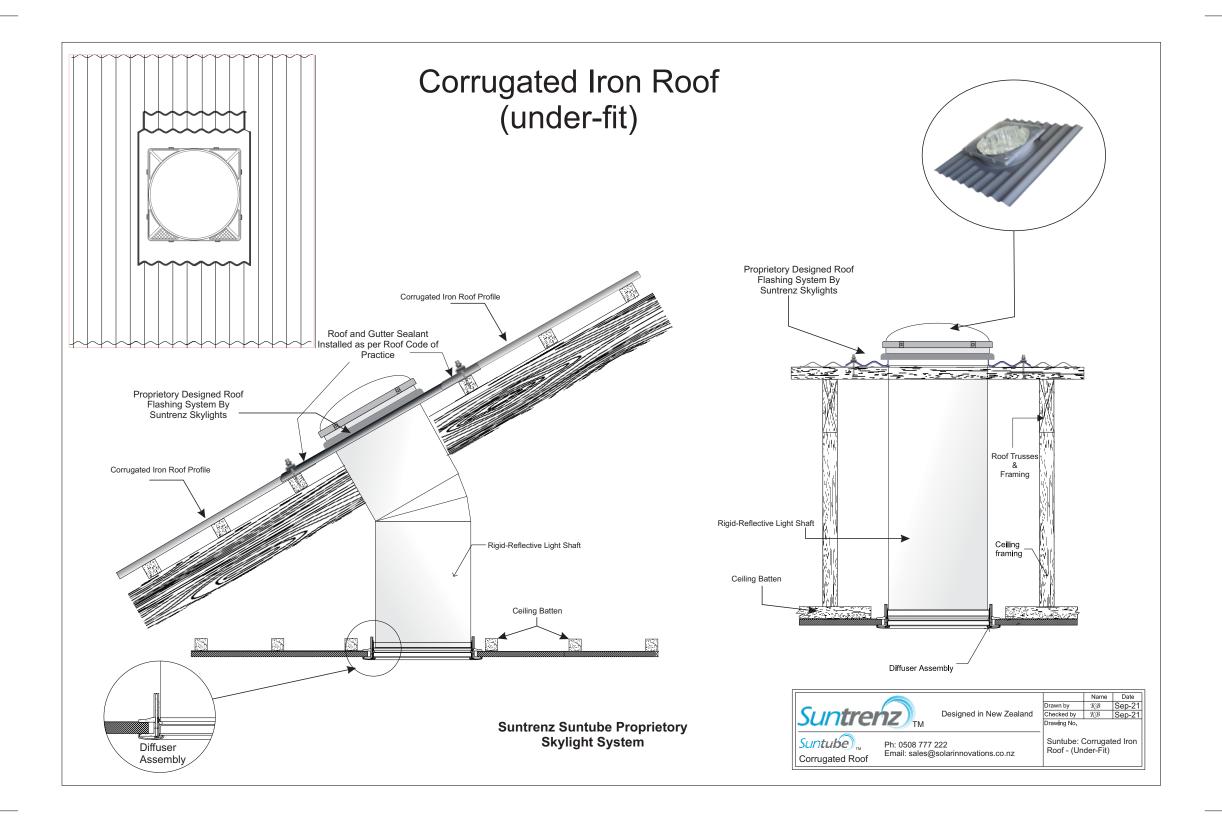

## Suntube with Rigid98

- 1) **DOME** U.V. Stabilized Grade 1 Acrylic (Altuglas HFI7) or Specialised UV Grade Polycarbonate (Sabic SLX)
- 2) **SCREWS x 8** to fasten Dome (Class 3 corrosion resistant).
- 3) **VENT/SOLID TABS** ASA Polymer (Luran S 778 T).
- 4) **BREATHER FRAME** ASA Polymer (Luran S 778 T).
- 5) **SEAL** Construction Grade Polyurethane (Bostik Seal'N'Flex 1).
- 6) **SOAKER TRAY** 0.55mm Corrosion Resistant Steel (Colorbond).
- 7) **UPPER RING** Rigid98 (Miro Silver).
- 8) **ANGLE ADAPTOR: upto 45° or 90°** Rigid98 (Miro Silver).
- 9) **RIGID LENGTHS: 625mm or 1250mm** Rigid98 (Miro Silver).
- 10) **LOWER RING** Rigid98 (Miro Silver).
- 11) **LOCKING RING** White ABS Thermoplastic (BASF GP22).
- 12) **CEILING FRAME** –White ABS Thermoplastic (BASF GP22).
- 13) **DIFFUSERS x 2** 3mm PMMA (Acrylic) with Seadrift texture.
- 14) **DIFFUSER HOLDER** White ABS Thermoplastic (BASF GP22).
- 15) **SCREWS** to retain Flexi-tube Locking Ring to Ceiling Frame.
- 16) **SCREWS** to fasten Ceiling Frame, includes lock lug and cover cap.
- 17) **MAGNET** N45 Grade / Rare Earth (Neodymium Iron Boron).
- 18) **FOAM SEAL** –3mm x 6mm Foam.
- 19) **REFLECTIVE RING** 0.45mm 430BA Stainless Steel.
- 20) **TAPE** PVC Duct Tape (TESA 4050).
- 21) **FLEXI-TUBE** Composite 3 layers including metalized polyester, aluminium foil and spring wire.