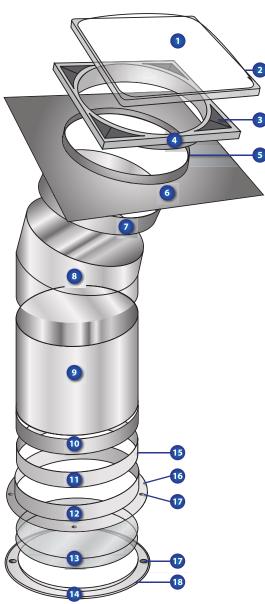

## Suntube with Rigid98

- 1) **DOME** U.V. Stabilized Grade 1 Acrylic (Altuglas HFI7) or Specialised UV Grade Polycarbonate (Sabic SLX)
- 2) **SCREWS x 8** to fasten Dome (Class 3 corrosion resistant).
- 3) **VENT/SOLID TABS** ASA Polymer (Luran S 778 T).
- 4) **BREATHER FRAME** ASA Polymer (Luran S 778 T).
- 5) **SEAL** Construction Grade Polyurethane (Bostik Seal'N'Flex 1).
- 6) **SOAKER TRAY** 0.55mm Corrosion Resistant Steel (Colorbond).
- 7) **UPPER RING** Rigid98 (Miro Silver).
- 8) **ANGLE ADAPTOR: upto 45° or 90°** Rigid98 (Miro Silver).
- 9) **RIGID LENGTHS: 625mm or 1250mm** Rigid98 (Miro Silver).
- 10) **LOWER RING** Rigid98 (Miro Silver).
- 11) **LOCKING RING** White ABS Thermoplastic (BASF GP22).
- 12) **CEILING FRAME** –White ABS Thermoplastic (BASF GP22).
- 13) **DIFFUSERS x 2** 3mm PMMA (Acrylic) with Seadrift texture.
- 14) **DIFFUSER HOLDER** White ABS Thermoplastic (BASF GP22).
- 15) **SCREWS** to retain Flexi-tube Locking Ring to Ceiling Frame.
- 16) **SCREWS** to fasten Ceiling Frame, includes lock lug and cover cap.
- 17) **MAGNET** N45 Grade / Rare Earth (Neodymium Iron Boron).
- 18) **FOAM SEAL** –3mm x 6mm Foam.
- 19) **REFLECTIVE RING** 0.45mm 430BA Stainless Steel.
- 20) **TAPE** PVC Duct Tape (TESA 4050).
- 21) **FLEXI-TUBE** Composite 3 layers including metalized polyester, aluminium foil and spring wire.