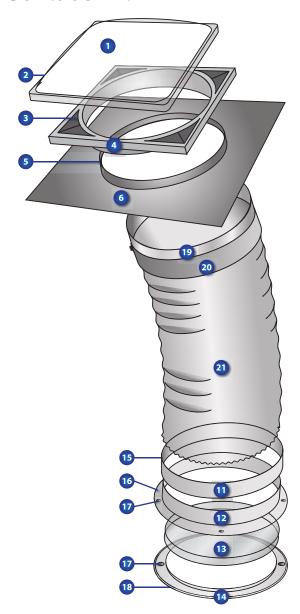

## Suntube with Rigid98

- 1) **DOME** U.V. Stabilized Grade 1 Acrylic (Altuglas HFI7) or Specialised UV Grade Polycarbonate (Sabic SLX)
- 2) **SCREWS x 8** to fasten Dome (Class 3 corrosion resistant).
- 3) **VENT/SOLID TABS** ASA Polymer (Luran S 778 T).
- 4) **BREATHER FRAME** ASA Polymer (Luran S 778 T).
- 5) **SEAL** Construction Grade Polyurethane (Bostik Seal'N'Flex 1).
- 6) **SOAKER TRAY** 0.55mm Corrosion Resistant Steel (Colorbond).
- 7) **UPPER RING** Rigid98 (Miro Silver).
- 8) **ANGLE ADAPTOR: upto 45° or 90°** Rigid98 (Miro Silver).
- 9) **RIGID LENGTHS: 625mm or 1250mm** Rigid98 (Miro Silver).
- 10) **LOWER RING** Rigid98 (Miro Silver).
- 11) **LOCKING RING** White ABS Thermoplastic (BASF GP22).
- 12) **CEILING FRAME** –White ABS Thermoplastic (BASF GP22).
- 13) **DIFFUSERS x 2** 3mm PMMA (Acrylic) with Seadrift texture.
- 14) **DIFFUSER HOLDER** White ABS Thermoplastic (BASF GP22).
- 15) **SCREWS** to retain Flexi-tube Locking Ring to Ceiling Frame.
- 16) **SCREWS** to fasten Ceiling Frame, includes lock lug and cover cap.
- 17) **MAGNET** N45 Grade / Rare Earth (Neodymium Iron Boron).
- 18) **FOAM SEAL** –3mm x 6mm Foam.
- 19) **REFLECTIVE RING** 0.45mm 430BA Stainless Steel.
- 20) **TAPE** PVC Duct Tape (TESA 4050).
- 21) **FLEXI-TUBE** Composite 3 layers including metalized polyester, aluminium foil and spring wire.

## Suntube with Flexi-Tube