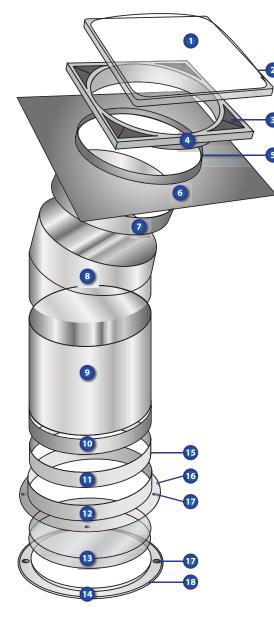

## Suntube with Rigid98

- 1) **DOME** U.V. Stabilized Grade 1 Acrylic (Altuglas HFI7) or Specialised UV Grade Polycarbonate (Sabic SLX)
- 2) SCREWS x 8 to fasten Dome (Class 3 corrosion resistant).
- 3) **VENT/SOLID TABS** ASA Polymer (Luran S 778 T).
- 4) **BREATHER FRAME** ASA Polymer (Luran S 778 T).
- 5) **SEAL** Construction Grade Polyurethane (Bostik Seal'N'Flex 1).
- 6) **SOAKER TRAY** 0.55mm Corrosion Resistant Steel (Colorbond).
- 7) **UPPER RING** Rigid98 (Miro Silver).
- 8) **ANGLE ADAPTOR: upto 45° or 90°** Rigid98 (Miro Silver).
- 9) RIGID LENGTHS: 625mm or 1250mm Rigid98 (Miro Silver).
- 10) LOWER RING Rigid98 (Miro Silver).
- 11) LOCKING RING White ABS Thermoplastic (BASF GP22).
- 12) **CEILING FRAME** White ABS Thermoplastic (BASF GP22).
- 13) **DIFFUSERS x 2** 3mm PMMA (Acrylic) with Seadrift texture.
- 14) **DIFFUSER HOLDER** White ABS Thermoplastic (BASF GP22).
- 15) **SCREWS** to retain Flexi-tube Locking Ring to Ceiling Frame.
- 16) **SCREWS** to fasten Ceiling Frame, includes lock lug and cover cap.
- 17) MAGNET N45 Grade / Rare Earth (Neodymium Iron Boron).
- 18) **FOAM SEAL** –3mm x 6mm Foam.
- 19) **REFLECTIVE RING** 0.45mm 430BA Stainless Steel.
- 20) **TAPE** PVC Duct Tape (TESA 4050).
- 21) **FLEXI-TUBE** Composite 3 layers including metalized polyester, aluminium foil and spring wire.