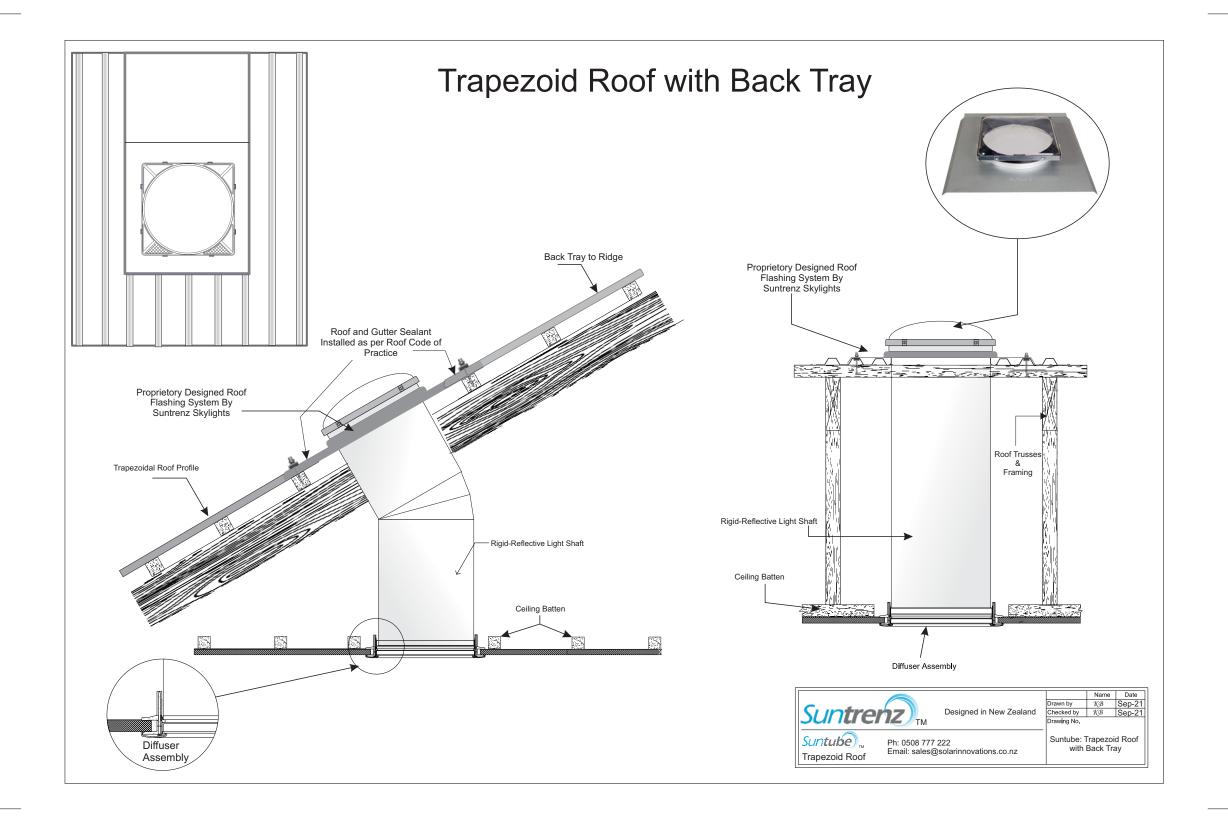

## Suntube with Rigid98

- 1) **DOME** U.V. Stabilized Grade 1 Acrylic (Altuglas HFI7) or Specialised UV Grade Polycarbonate (Sabic SLX)
- 2) SCREWS x 8 to fasten Dome (Class 3 corrosion resistant).
- 3) **VENT/SOLID TABS** ASA Polymer (Luran S 778 T).
- 4) **BREATHER FRAME** ASA Polymer (Luran S 778 T).
- 5) **SEAL** Construction Grade Polyurethane (Bostik Seal'N'Flex 1).
- 6) **SOAKER TRAY** 0.55mm Corrosion Resistant Steel (Colorbond).
- 7) **UPPER RING** Rigid98 (Miro Silver).
- 8) **ANGLE ADAPTOR: upto 45° or 90°** Rigid98 (Miro Silver).
- 9) RIGID LENGTHS: 625mm or 1250mm Rigid98 (Miro Silver).
- 10) LOWER RING Rigid98 (Miro Silver).
- 11) LOCKING RING White ABS Thermoplastic (BASF GP22).
- 12) **CEILING FRAME** White ABS Thermoplastic (BASF GP22).
- 13) **DIFFUSERS x 2** 3mm PMMA (Acrylic) with Seadrift texture.
- 14) **DIFFUSER HOLDER** White ABS Thermoplastic (BASF GP22).
- 15) **SCREWS** to retain Flexi-tube Locking Ring to Ceiling Frame.
- 16) **SCREWS** to fasten Ceiling Frame, includes lock lug and cover cap.
- 17) MAGNET N45 Grade / Rare Earth (Neodymium Iron Boron).
- 18) **FOAM SEAL** –3mm x 6mm Foam.
- 19) **REFLECTIVE RING** 0.45mm 430BA Stainless Steel.
- 20) **TAPE** PVC Duct Tape (TESA 4050).
- 21) **FLEXI-TUBE** Composite 3 layers including metalized polyester, aluminium foil and spring wire.