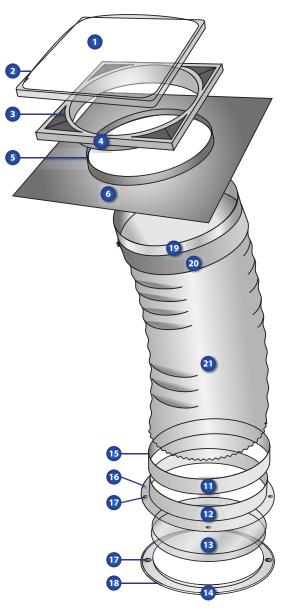

625mm or 1250mm Rigid98 (Miro Silver).
- 10) LOWER RING Rigid98 (Miro Silver).
- 11) LOCKING RING White ABS Thermoplastic (BASF GP22).
- 12) **CEILING FRAME** White ABS Thermoplastic (BASF GP22).
- 13) **DIFFUSERS x 2** 3mm PMMA (Acrylic) with Seadrift texture.
- 14) **DIFFUSER HOLDER** White ABS Thermoplastic (BASF GP22).
- 15) **SCREWS** to retain Flexi-tube Locking Ring to Ceiling Frame.
- 16) **SCREWS** to fasten Ceiling Frame, includes lock lug and cover cap.
- 17) MAGNET N45 Grade / Rare Earth (Neodymium Iron Boron).
- 18) **FOAM SEAL** –3mm x 6mm Foam.
- 19) **REFLECTIVE RING** 0.45mm 430BA Stainless Steel.
- 20) **TAPE** PVC Duct Tape (TESA 4050).
- 21) **FLEXI-TUBE** Composite 3 layers including metalized polyester, aluminium foil and spring wire.

## Suntube with **Flexi-Tube**