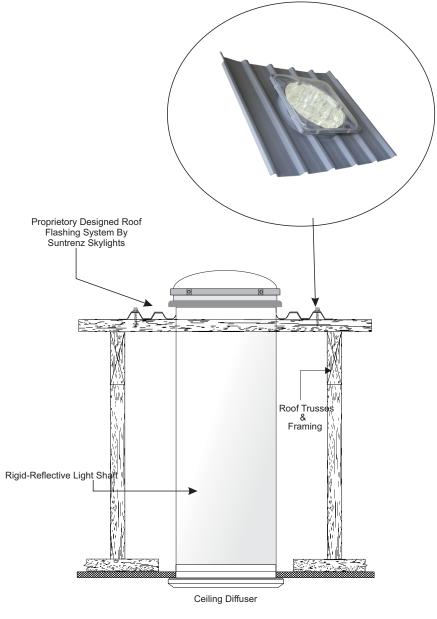

Suntrenz Suntube Proprietory Skylight System

|                                     |                                                 |          |                                               | Name   | Date   |
|-------------------------------------|-------------------------------------------------|----------|-----------------------------------------------|--------|--------|
|                                     |                                                 | Drawn by | KB                                            | Jun-22 |        |
| Suntrenz TM Designed in New Zealand |                                                 |          | Checked by                                    | KB     | Jun-22 |
|                                     |                                                 |          | Drawing No.                                   |        |        |
| Suntube ™<br>Trapezoid Roof         | Ph: 0508 777 222<br>Email: sales@suntrenz.co.nz |          | Suntube: Trapezoid Iron<br>Roof - (Under-Fit) |        |        |