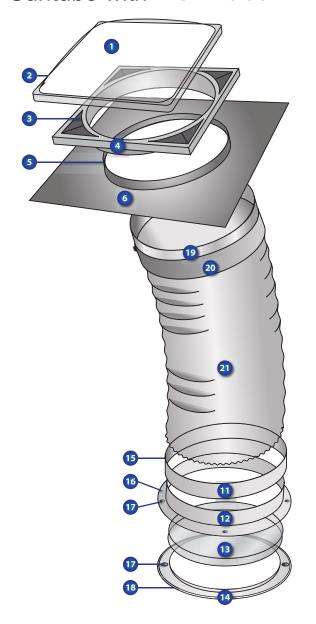

## Suntube with **Rigid98**

- 1) **DOME** U.V. Stabilized Grade 1 Acrylic (Altuglas HFI7) or Specialised UV Grade Polycarbonate (Sabic SLX)
- 2) **SCREWS x 8** to fasten Dome (Class 3 corrosion resistant).
- 3) **VENT/SOLID TABS** ASA Polymer (Luran S 778 T).
- 4) **BREATHER FRAME** ASA Polymer (Luran S 778 T).
- 5) **SEAL** Construction Grade Polyurethane (Bostik Seal'N'Flex 1).
- 6) **SOAKER TRAY** 0.55mm Corrosion Resistant Steel (Colorbond).
- 7) **UPPER RING** Rigid98 (Miro Silver).
- 8) **ANGLE ADAPTOR: upto 45° or 90°** Rigid98 (Miro Silver).
- 9) **RIGID LENGTHS: 625mm or 1250mm** Rigid98 (Miro Silver).
- 10) **LOWER RING** Rigid98 (Miro Silver).
- 11) **LOCKING RING** White ABS Thermoplastic (BASF GP22).
- 12) **CEILING FRAME** –White ABS Thermoplastic (BASF GP22).
- 13) **DIFFUSERS x 2** 3mm PMMA (Acrylic) with Seadrift texture.
- 14) **DIFFUSER HOLDER** White ABS Thermoplastic (BASF GP22).
- 15) **SCREWS** to retain Flexi-tube Locking Ring to Ceiling Frame.
- 16) **SCREWS** to fasten Ceiling Frame, includes lock lug and cover cap.
- 17) **MAGNET** N45 Grade / Rare Earth (Neodymium Iron Boron).
- 18) **FOAM SEAL** –3mm x 6mm Foam.
- 19) **REFLECTIVE RING** 0.45mm 430BA Stainless Steel.
- 20) **TAPE** PVC Duct Tape (TESA 4050).
- 21) **FLEXI-TUBE** Composite 3 layers including metalized polyester, aluminium foil and spring wire.

## Suntube with Flexi-Tube