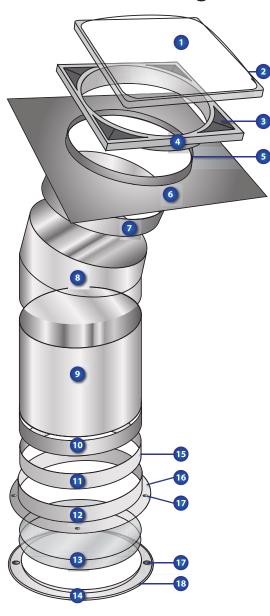

## Suntube with **Rigid98**

- 1) **DOME** U.V. Stabilized Grade 1 Acrylic (Altuglas HFI7) or Specialised UV Grade Polycarbonate (Sabic SLX)
- 2) **SCREWS x 8** to fasten Dome (Class 3 corrosion resistant).
- 3) **VENT/SOLID TABS** ASA Polymer (Luran S 778 T).
- 4) **BREATHER FRAME** ASA Polymer (Luran S 778 T).
- 5) **SEAL** Construction Grade Polyurethane (Bostik Seal'N'Flex 1).
- 6) **SOAKER TRAY** 0.55mm Corrosion Resistant Steel (Colorbond).
- 7) **UPPER RING** Rigid98 (Miro Silver).
- 8) **ANGLE ADAPTOR: upto 45° or 90°** Rigid98 (Miro Silver).
- 9) **RIGID LENGTHS: 625mm or 1250mm** Rigid98 (Miro Silver).
- 10) **LOWER RING** Rigid98 (Miro Silver).
- 11) **LOCKING RING** White ABS Thermoplastic (BASF GP22).
- 12) **CEILING FRAME** –White ABS Thermoplastic (BASF GP22).
- 13) **DIFFUSERS x 2** 3mm PMMA (Acrylic) with Seadrift texture.
- 14) **DIFFUSER HOLDER** White ABS Thermoplastic (BASF GP22).
- 15) **SCREWS** to retain Flexi-tube Locking Ring to Ceiling Frame.
- 16) **SCREWS** to fasten Ceiling Frame, includes lock lug and cover cap.
- 17) **MAGNET** N45 Grade / Rare Earth (Neodymium Iron Boron).
- 18) **FOAM SEAL** –3mm x 6mm Foam.
- 19) **REFLECTIVE RING** 0.45mm 430BA Stainless Steel.
- 20) **TAPE** PVC Duct Tape (TESA 4050).
- 21) **FLEXI-TUBE** Composite 3 layers including metalized polyester, aluminium foil and spring wire.