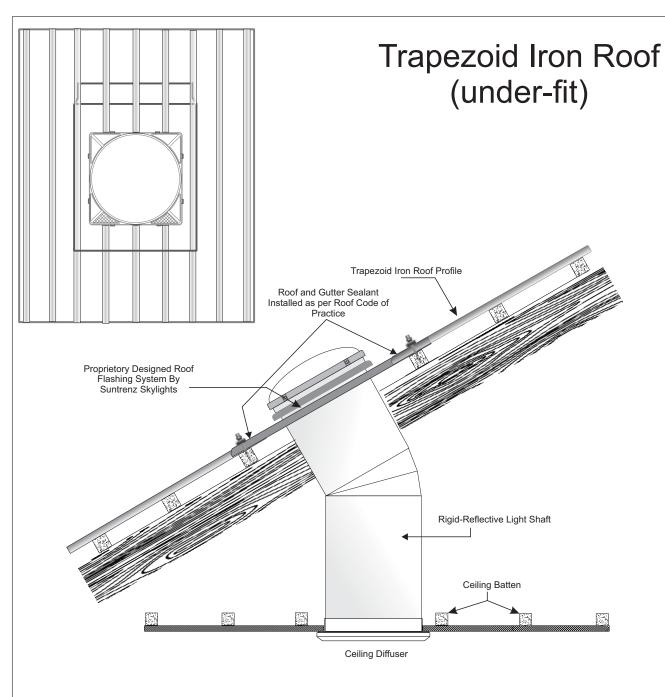

Suntrenz Suntube Proprietory Skylight System

|                                     |                                                 |          |                                               | Name   | Date   |
|-------------------------------------|-------------------------------------------------|----------|-----------------------------------------------|--------|--------|
|                                     |                                                 | Drawn by | KB                                            | Jun-22 |        |
| Suntrenz TM Designed in New Zealand |                                                 |          | Checked by                                    | KB     | Jun-22 |
|                                     |                                                 |          | Drawing No.                                   |        |        |
| Suntube ™<br>Trapezoid Roof         | Ph: 0508 777 222<br>Email: sales@suntrenz.co.nz |          | Suntube: Trapezoid Iron<br>Roof - (Under-Fit) |        |        |